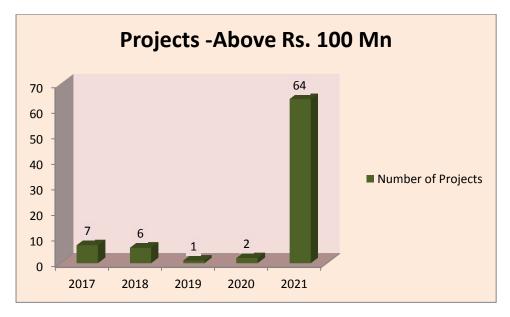

b Memo/21/0305/330/09 dated 01<sup>st</sup> March 2021.

The proposed courts and infrastructure improvement plan to the Judicial Services Commission at the Sri Lanka Judges Institute on 26.03.2021.

Particulars of the development plan in respect of Western Province and Southern, North Western Provinces were submitted to the Members of Parliament at the Advisory Working Committee meeting on 03.08.2021 and 05.08.2021 respectively. Renovation of the existing court buildings and constructing new buildings are carried out for the purpose of granting infrastructure facilities to courts. At present, constructions of new buildings have been identified and 49 projects for such constructions have already been started. It is an achievement of special targets despite prevailing Covid -19 pandemic.





## 2.5.1 Projects which were completed from 01-01-2021 to 31.12.2021

|   | Name of the Project                       | Total Cost Estimate<br>(Rs. Mn) | Expenditure<br>01.01.2021 –<br>31.12.2021(Rs. Mn.) |
|---|-------------------------------------------|---------------------------------|----------------------------------------------------|
| 1 | Matara Court Complex                      | 1240.79                         | 54.54                                              |
| 2 | Court complex –<br>Kilinochchi            | 379.50                          | 69.59                                              |
| 3 | Court complex – Gampola                   | 422.95                          | 49.48                                              |
| 4 | New court building –<br>Walasmulla