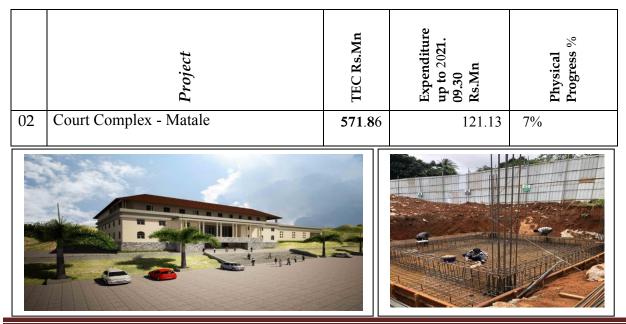

#### 3.5.2 <u>Continuation Projects which are being implemented in 2021</u>

| Project                                                                                                                                                                           | Project Period | Contract Sum<br>Rs.Mn | <b>20</b> 20 <b>.12.31</b> Cu<br>mulative<br>Expenditure<br>Rs.Mn | Expenditure<br>up to<br><b>20</b> 21.09.30Rs.<br>Mn | Physical<br>Progress % |
|-----------------------------------------------------------------------------------------------------------------------------------------------------------------------------------|----------------|-----------------------|-------------------------------------------------------------------|-----------------------------------------------------|------------------------|
| Court Complex - Galle<br>(Remaining)                                                                                                                                              | 2020-<br>2021  | 996.84                | 150                                                               | 190.21                                              | 35%                    |
| Court Complex,<br>Ratnapura                                                                                                                                                       | 2018-<br>2021  | 2,380.5               | 768.13                                                            | 324.44                                              | 51%                    |
| Construction of Court<br>Complex, Welimada                                                                                                                                        | 2019-<br>2021  | 231.47                | 209.9                                                             | 55.81                                               | 69%                    |
| Court Complex,<br>Theldeniya                                                                                                                                                      | 2019-<br>2022  | 307.25                | 78.54                                                             | 38.86                                               | 38%                    |
| Court Complex,<br>Pugoda                                                                                                                                                          | 2018-<br>2022  | 377.8                 | 91.44                                                             | 27.11                                               | 24%                    |
| Renovation of Court<br>Complex, Hulftsdorp<br>Colombo                                                                                                                             | 2019-<br>2021  | 1,203                 | 317.19                                                            | 151.37                                              | 65%                    |
| Production room,<br>Probation Office,<br>Legal Aid Office,<br>Community<br>Correctional Office<br>and Family Counseling<br>Office for<br>District/Magistrate's<br>Court, Pothuvil | 2019-<br>2021  | 26.47                 | 11.05                                                             | 5.78                                                | 95%                    |
| Production room,<br>Probation Office,<br>Legal Aid Office,<br>Community<br>Correctional Office                                                                                    | 2019-<br>2021  | 25.18                 | 10.78                                                             | 8.33                                                | 95%                    |