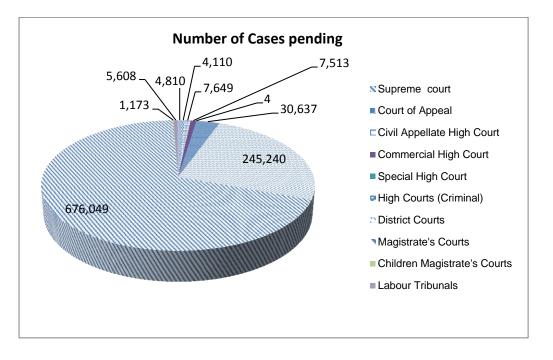

The huge backlog of court cases dragged upon in the courts of Sri Lanka results in a prolonged period to be taken up for disposal. The number of cases pending before the courts as at 30.06.2021 amount to 982,793.

| Courts                      | No. of<br>Courts | No. of<br>Court<br>houses | Number of<br>Cases to be<br>solved | Numbe<br>r of<br>Judges | Number of<br>cases per<br>Judge |
|-----------------------------|------------------|---------------------------|------------------------------------|-------------------------|---------------------------------|
| Supreme Courts              | 01               | 04                        | 4,810                              | 17                      | 283                             |
| Court of Appeal             | 01               | 10                        | 4,110                              | 20                      | 205                             |
| Civil Appellate High Courts | 22               | 22                        | 7,649                              |                         |                                 |
| Commercial High Court       | 01               | 03                        | 7,513                              | 90                      | 509                             |
| Special High Courts         | 02               | 02                        | 04                                 | 90                      | 509                             |
| High Courts (Criminal)      | 33               | 44                        | 30,637                             |                         |                                 |
| District Courts             | 32               | 60                        | 245,240                            | 148                     | 1,657                           |

| District/ Magistrate's Courts | 50  | 69  | -       |     |       |
|-------------------------------|-----|-----|---------|-----|-------|
| Magistrate's Courts           | 51  | 75  | 676,049 | 104 | 6,512 |
| Children Magistrate's Courts  | 02  | 02  | 1,173   |     |       |
| Circuit Magistrate's Courts   | 26  | 26  | -       | -   | -     |
| Labour Tribunals              | 39  | 43  | 5,608   | 29  | 193   |
| Total                         | 260 | 360 | 982,793 | 408 | 2,408 |