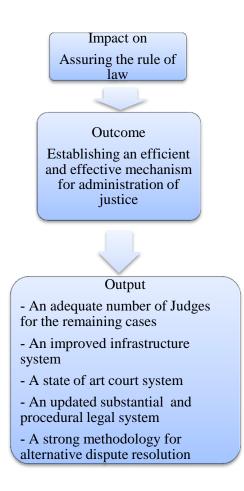

Accordingly, the Ministry is currently pursuing several strategies to promote the rule of law through an efficient and effective dispensation mechanism.