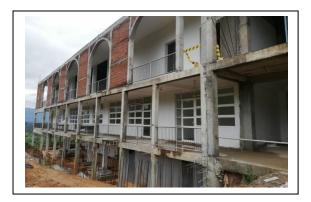

The proposed courts and infrastructure improvement plan to the Judicial Services Commission at the Sri Lanka Judges Institute on 26.03.2021.

Particulars of the development plan in respect of Western Province and Southern, North Western Provinces were submitted to the Members of Parliament at the Advisory Working Committee meeting on 03.08.2021 and 05.08.2021 respectively. Renovation of the existing court buildings and constructing new buildings are carried out for the purpose of granting infrastructure facilities to courts. At present, constructions of new buildings have been identified and 49 projects for such constructions have already been started. It is an achievement of special targets despite prevailing Covid -19 pandemic.

## 2.5.1 Projects which were completed from 01-01-2021 to 31.12.2021

|   | Name of the Project                       | Total Cost Estimate<br>(Rs. Mn) | Expenditure<br>01.01.2021 –<br>31.12.2021(Rs. Mn.) |
|---|-------------------------------------------|---------------------------------|----------------------------------------------------|
| 1 | Matara Court Complex                      | 1240.79                         | 54.54                                              |
| 2 | Court complex –<br>Kilinochchi            | 379.50                          | 69.59                                              |
| 3 | Court complex – Gampola                   | 422.95                          | 49.48                                              |
| 4 | New court building –<br>Walasmulla        | 47.69                           | 12.95                                              |
| 5 | Magistrate's Court -<br>Kahatagasdigiliya | 102.89                          | -                                                  |