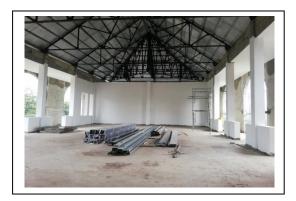

The proposed courts and infrastructure improvement plan to the Judicial Services Commission at the Sri Lanka Judges Institute on 26.03.2021.

Particulars of the development plan in respect of Western Province and Southern, North Western Provinces were submitted to the Members of Parliament at the Advisory Working Committee meeting on 03.08.2021 and 05.08.2021 respectively. Renovation of the existing court buildings and constructing new buildings are carried out for the purpose of granting infrastructure facilities to courts. At present, constructions of new buildings have been identified and 49 projects for such constructions have already been started. It is an achievement of special targets despite prevailing Covid -19 pandemic.

## 2.5.1 Projects which were completed from 01-01-2021 to 31.12.2021

|   | Name of the Project                       | Total Cost Estimate<br>(Rs. Mn) | Expenditure<br>01.01.2021 –<br>31.12.2021(Rs. Mn.) |
|---|-------------------------------------------|---------------------------------|----------------------------------------------------|
| 1 | Matara Court Complex                      | 1240.79                         | 54.54                                              |
| 2 | Court complex –<br>Kilinochchi            | 379.50                          | 69.59                                              |
| 3 | Court complex – Gampola                   | 422.95                          | 49.48                                              |
| 4 | New court building –<br>Walasmulla        | 47.69                           | 12.95                                              |
| 5 | Magistrate's Court -<br>Kahatagasdigiliya | 102.89                          | -                                                  |