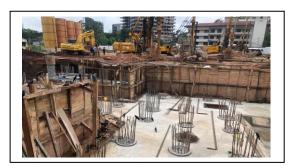

#### 2.5.3 New Projects which are started in 2021

1. House of Justice Project- Hulftsdorp : This project consist of four Towers

I. <u>Magistrate's Court Tower</u> – This proposed building planned to accommodate to 17 Magistrate's Courts and 4 Labour Tribunals. This Project started on 9<sup>th</sup> April 2021. Piling work has been completed. At the moment expenditure is Rs. 703.14 Mn.

#### Proposed Magistrate's Court Tower

**Progress of the Magistrate's Court Tower** 

II Ministry of Justice Tower : Tentative Total estimated cost is Rs.5,200Mn.

Piling Contracts has been awarded. Contractor is being mobilized the project site.