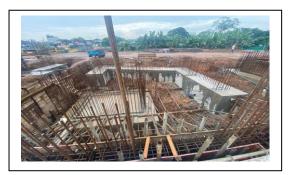

#### 2.5.3 New Projects which are started in 2021

1. House of Justice Project- Hulftsdorp : This project consist of four Towers

I. <u>Magistrate's Court Tower</u> – This proposed building planned to accommodate to 17 Magistrate's Courts and 4 Labour Tribunals. This Project started on 9<sup>th</sup> April 2021. Piling work has been completed. At the moment expenditure is Rs. 703.14 Mn.

#### Proposed Magistrate's Court Tower

**Progress of the Magistrate's Court Tower** 

II Ministry of Justice Tower : Tentative Total estimated cost is Rs.5,200Mn.

Piling Contracts has been awarded. Contractor is being mobilized the project site.