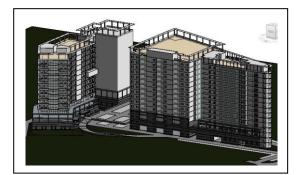

#### 2.5.3 New Projects which are started in 2021

1. House of Justice Project- Hulftsdorp : This project consist of four Towers

I. <u>Magistrate's Court Tower</u> – This proposed building planned to accommodate to 17 Magistrate's Courts and 4 Labour Tribunals. This Project started on 9<sup>th</sup> April 2021. Piling work has been completed. At the moment expenditure is Rs. 703.14 Mn.

#### Proposed Magistrate's Court Tower

**Progress of the Magistrate's Court Tower** 

II Ministry of Justice Tower : Tentative Total estimated cost is Rs.5,200Mn.

Piling Contracts has been awarded. Contractor is being mobilized the project site.