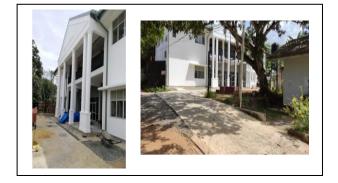

#### 2.5.3 New Projects which are started in 2021

1. House of Justice Project- Hulftsdorp : This project consist of four Towers

I. <u>Magistrate's Court Tower</u> – This proposed building planned to accommodate to 17 Magistrate's Courts and 4 Labour Tribunals. This Project started on 9<sup>th</sup> April 2021. Piling work has been completed. At the moment expenditure is Rs. 703.14 Mn.

#### Proposed Magistrate's Court Tower

**Progress of the Magistrate's Court Tower** 

II Ministry of Justice Tower : Tentative Total estimated cost is Rs.5,200Mn.

Piling Contracts has been awarded. Contractor is being mobilized the project site.