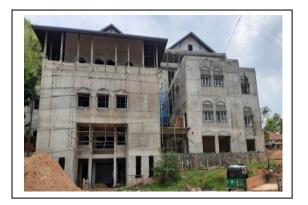

The proposed courts and infrastructure improvement plan to the Judicial Services Commission at the Sri Lanka Judges Institute on 26.03.2021.

Particulars of the development plan in respect of Western Province and Southern, North Western Provinces were submitted to the Members of Parliament at the Advisory Working Committee meeting on 03.08.2021 and 05.08.2021 respectively. Renovation of the existing court buildings and constructing new buildings are carried out for the purpose of granting infrastructure facilities to courts. At present, constructions of new buildings have been identified and 49 projects for such constructions have already been started. It is an achievement of special targets despite prevailing Covid -19 pandemic.

## 2.5.1 Projects which were completed from 01-01-2021 to 31.12.2021

|   | Name of the Project                       | Total Cost Estimate<br>(Rs. Mn) | Expenditure<br>01.01.2021 –<br>31.12.2021(Rs. Mn.) |
|---|-------------------------------------------|---------------------------------|----------------------------------------------------|
| 1 | Matara Court Complex                      | 1240.79                         | 54.54                                              |
| 2 | Court complex –<br>Kilinochchi            | 379.50                          | 69.59                                              |
| 3 | Court complex – Gampola                   | 422.95                          | 49.48                                              |
| 4 | New court building –<br>Walasmulla        | 47.69                           | 12.95                                              |
| 5 | Magistrate's Court -<br>Kahatagasdigiliya | 102.89                          | -                                                  |