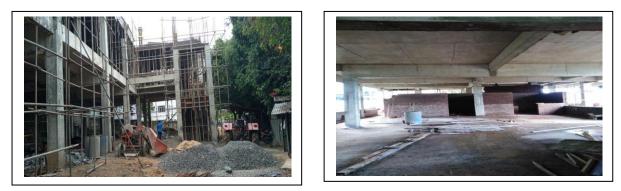

The proposed courts and infrastructure improvement plan to the Judicial Services Commission at the Sri Lanka Judges Institute on 26.03.2021.

Particulars of the development plan in respect of Western Province and Southern, North Western Provinces were submitted to the Members of Parliament at the Advisory Working Committee meeting on 03.08.2021 and 05.08.2021 respectively. Renovation of the existing court buildings and constructing new buildings are carried out for the purpose of granting infrastructure facilities to courts. At present, constructions of new buildings have been identified and 49 projects for such constructions have already been started. It is an achievement of special targets despite prevailing Covid -19 pandemic.

#### 2.5.3 New Projects which are started in 2021

1. House of Justice Project- Hulftsdorp : This project consist of four Towers

I. <u>Magistrate's Court Tower</u> – This proposed building planned to accommodate to 17 Magistrate's Courts and 4 Labour Tribunals. This Project started on 9<sup>th</sup> April 2021. Piling work has been completed. At the moment expenditure is Rs. 703.14 Mn.