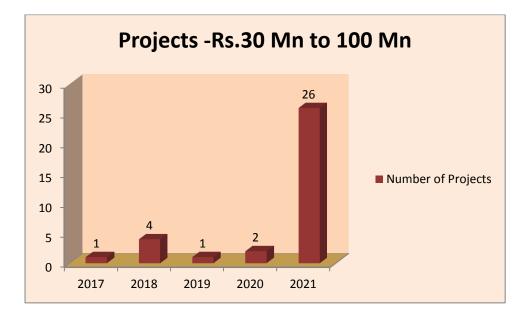

Cab Memo/21/0305/330/09 dated 01<sup>st</sup> March 2021.

The proposed courts and infrastructure improvement plan to the Judicial Services Commission at the Sri Lanka Judges Institute on 26.03.2021.

Particulars of the development plan in respect of Western Province and Southern, North Western Provinces were submitted to the Members of Parliament at the Advisory Working Committee meeting on 03.08.2021 and 05.08.2021 respectively. Renovation of the existing court buildings and constructing new buildings are carried out for the purpose of granting infrastructure facilities to courts. At present, constructions of new buildings have been identified and 49 projects for such constructions have already been started. It is an achievement of special targets despite prevailing Covid -19 pandemic.





## 2.5.1 Projects which were completed from 01-01-2021 to 31.12.2021

|   | Name of the Project                       | Total Cost Estimate<br>(Rs. Mn) | Expenditure<br>01.01.2021 –<br>31.12.2021(Rs. Mn.) |
|---|-------------------------------------------|---------------------------------|----------------------------------------------------|
| 1 | Matara Court Complex                      | 1240.79                         | 54.54                                              |
| 2 | Court complex –<br>Kilinochchi            | 379.50                          | 69.59                                              |
| 3 | Court complex – Gampola                   | 422.95                          | 49.48                                              |
| 4 | New court building –<br>Walasmulla