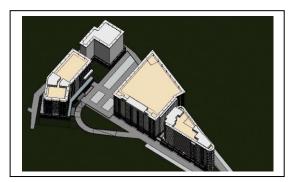

#### 2.5.3 New Projects which are started in 2021

1. House of Justice Project- Hulftsdorp : This project consist of four Towers

I. <u>Magistrate's Court Tower</u> – This proposed building planned to accommodate to 17 Magistrate's Courts and 4 Labour Tribunals. This Project started on 9<sup>th</sup> April 2021. Piling work has been completed. At the moment expenditure is Rs. 703.14 Mn.

#### Proposed Magistrate's Court Tower

**Progress of the Magistrate's Court Tower** 

II Ministry of Justice Tower : Tentative Total estimated cost is Rs.5,200Mn.

Piling Contracts has been awarded. Contractor is being mobilized the project site.