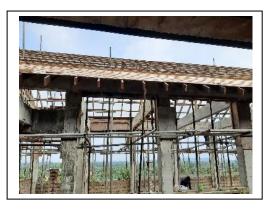

The proposed courts and infrastructure improvement plan to the Judicial Services Commission at the Sri Lanka Judges Institute on 26.03.2021.

Particulars of the development plan in respect of Western Province and Southern, North Western Provinces were submitted to the Members of Parliament at the Advisory Working Committee meeting on 03.08.2021 and 05.08.2021 respectively. Renovation of the existing court buildings and constructing new buildings are carried out for the purpose of granting infrastructure facilities to courts. At present, constructions of new buildings have been identified and 49 projects for such constructions have already been started. It is an achievement of special targets despite prevailing Covid -19 pandemic.

## 2.5.1 Projects which were completed from 01-01-2021 to 31.12.2021

|   | Name of the Project                       | Total Cost Estimate<br>(Rs. Mn) | Expenditure<br>01.01.2021 –<br>31.12.2021(Rs. Mn.) |
|---|-------------------------------------------|---------------------------------|----------------------------------------------------|
| 1 | Matara Court Complex                      | 1240.79                         | 54.54                                              |
| 2 | Court complex –<br>Kilinochchi            | 379.50                          | 69.59                                              |
| 3 | Court complex – Gampola                   | 422.95                          | 49.48                                              |
| 4 | New court building –<br>Walasmulla        | 47.69                           | 12.95                                              |
| 5 | Magistrate's Court -<br>Kahatagasdigiliya | 102.89                          | -                                                  |